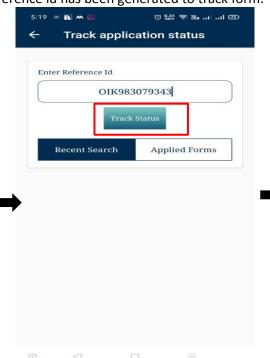

EVM

Step 23: Your form has been **submitted** and a reference id has been generated to track form.

Step 26: Now enter "Reference Id" and click on "Track Status" button.

Step 24: Now click on "Explore" button on application to look various features of application.