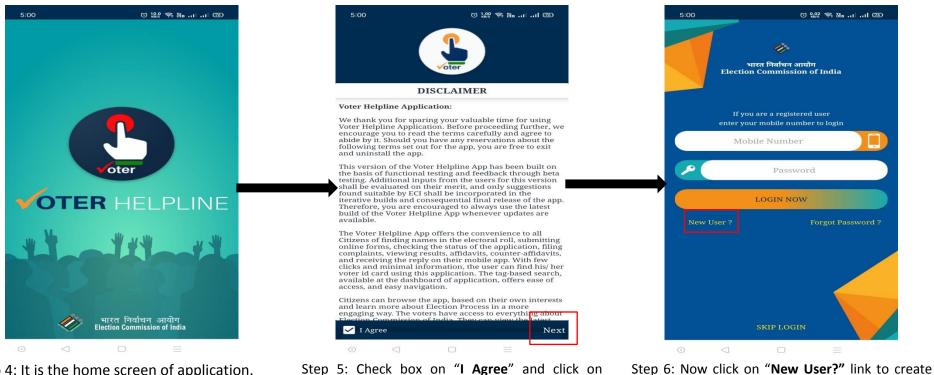

Step 3: After installing application click on "**Open**" button to open the application.

Step 4: It is the home screen of application.

Step 7: Enter your mobile no. and click on "SEND OTP" button.

Step 8: Enter OTP that you have received in your mobile and click on "VERIFY" button.

Step 9: Enter email, EPIC Number (If you have) and password and click on "Submit" button.

Step 10: Now login through your mobile no. and password that you have created in Step 9.

Step 13: Click on "New Voter Registration" button for registration.