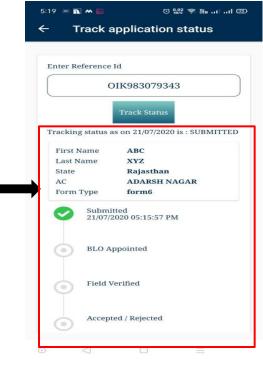

nd click "**Next**".

Step 12: Click on "Apply Online (New)" link for



Step 19: Upload or click picture from your camera regarding your **recent image**, **age/address proof**.

Next

Step 20: In final step select State and District and click on "**Done**" button.

Done

Step 21: Now verify all the details through preview of your entries.



Step 22: If all details are correct as you have entered. Finally click on "Confirm" button.



Step 25: Now click on "Status of Application" link to check status of your filled form.

EVM

Step 23: Your form has been **submitted** and a reference id has been generated to track form.



Step 26: Now enter "Reference Id" and click on "Track Status" button.

Step 24: Now click on "Explore" button on application to look various features of application.



Step 27: The above screen will show whole track of your applied form.