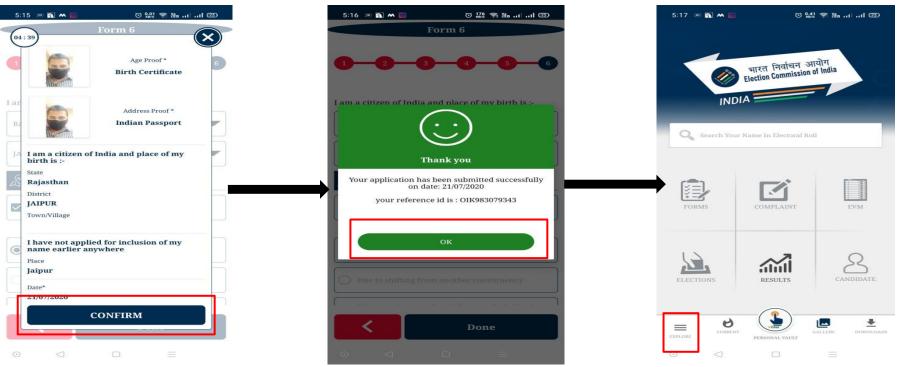

Done

Step 21: Now verify all the details through preview of your entries.

Step 22: If all details are correct as you have entered. Finally click on "Confirm" button.

Step 25: Now click on "Status of Application" link to check status of your filled form.

EVM

Step 23: Your form has been **submitted** and a reference id has been generated to track form.

Step 26: Now enter "Reference Id" and click on "Track Status" button.

Step 24: Now click on "Explore" button on application to look various features of application.