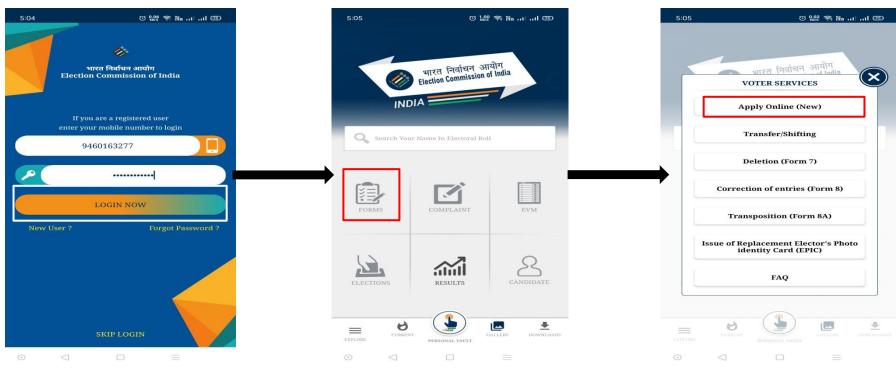

Step 9: Enter email, EPIC Number (If you have) and password and click on "Submit" button.

Step 10: Now login through your mobile no. and password that you have created in Step 9.

Step 13: Click on "New Voter Registration" button for registration.

Step 11: In this new window click on "Forms" link and move ahead for Apply Online.

Step 14: Now click on **"Continue"** button on this screen and move forward for form filling.

Step 15: **Form 6** will open on your screen. Here select your State, District and AC and click "**Next**".

Step 12: Click on "Apply Online (New)" link for

Step 19: Upload or click picture from your camera regarding your **recent image**, **age/address proof**.

Next

Step 20: In final step select State and District and click on "**Done**" button.