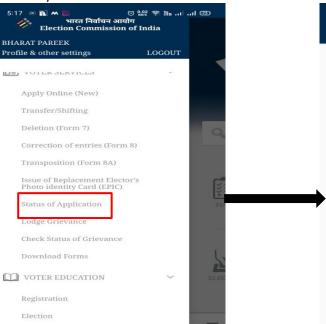

Done

Step 21: Now verify all the details through preview of your entries.

Step 22: If all details are correct as you have entered. Finally click on "Confirm" button.

Step 25: Now click on "Status of Application" link to check status of your filled form.

EVM

Step 23: Your form has been **submitted** and a reference id has been generated to track form.

Step 26: Now enter "Reference Id" and click on "Track Status" button.

Step 24: Now click on "Explore" button on application to look various features of application.