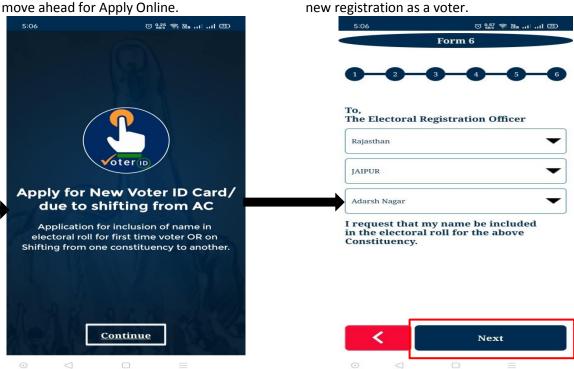

Step 11: In this new window click on "Forms" link and move ahead for Apply Online.

Step 14: Now click on **"Continue"** button on this screen and move forward for form filling.

Step 15: **Form 6** will open on your screen. Here select your State, District and AC and click "**Next**".

Step 12: Click on "Apply Online (New)" link for

Step 19: Upload or click picture from your camera regarding your **recent image**, **age/address proof**.

Next

Step 20: In final step select State and District and click on "**Done**" button.