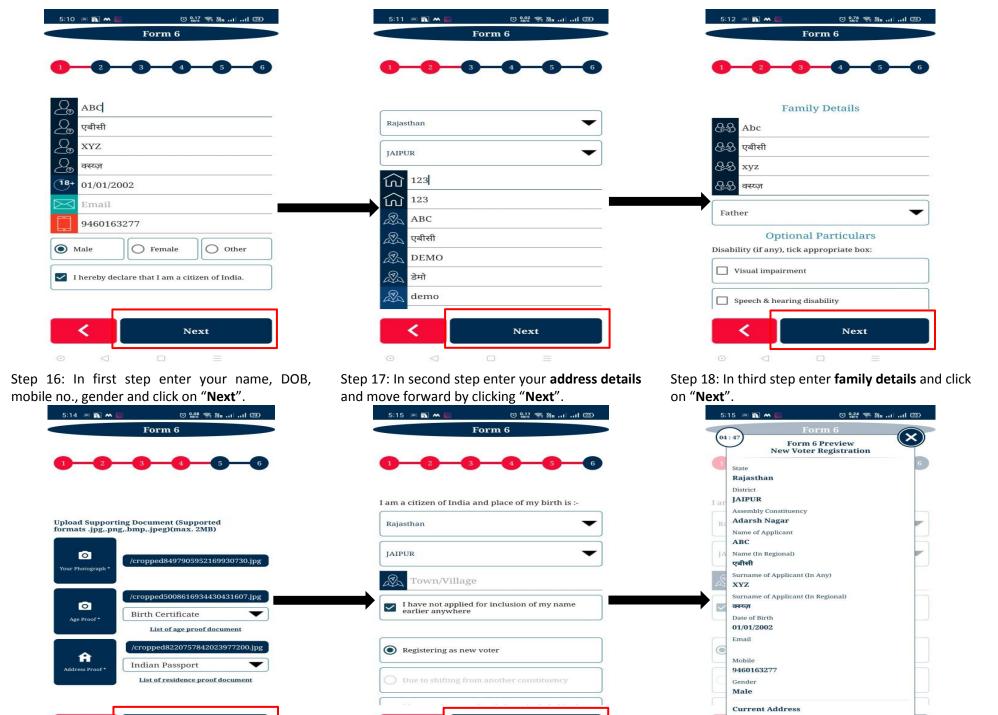

Step 12: Click on "Apply Online (New)" link for

Step 19: Upload or click picture from your camera regarding your **recent image**, **age/address proof**.

Next

Step 20: In final step select State and District and click on "**Done**" button.

Done

Step 21: Now verify all the details through preview of your entries.

Step 22: If all details are correct as you have entered. Finally click on "Confirm" button.

Step 25: Now click on "Status of Application" link to check status of your filled form.