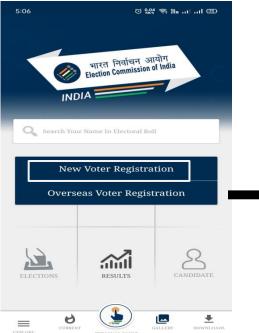

Step 3: After installing application click on "**Open**" button to open the application.

Step 4: It is the home screen of application.

Step 7: Enter your mobile no. and click on "SEND OTP" button.

Step 8: Enter OTP that you have received in your mobile and click on "VERIFY" button.

Step 9: Enter email, EPIC Number (If you have) and password and click on "Submit" button.

Step 10: Now login through your mobile no. and password that you have created in Step 9.

Step 13: Click on "New Voter Registration" button for registration.

Step 11: In this new window click on "Forms" link and move ahead for Apply Online.

Step 14: Now click on **"Continue"** button on this screen and move forward for form filling.

Step 15: **Form 6** will open on your screen. Here select your State, District and AC and click "**Next**".