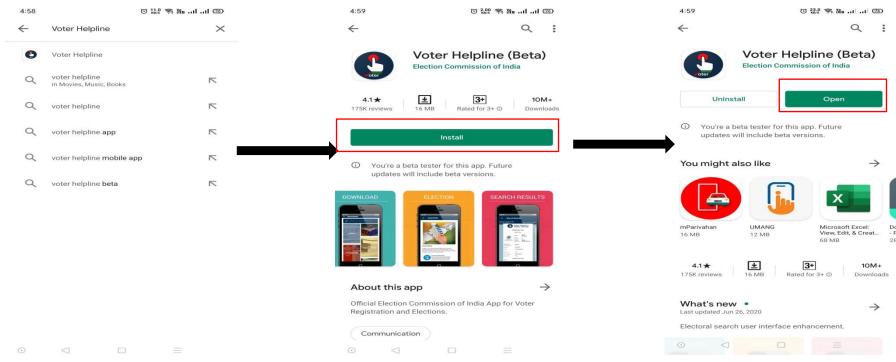

## For Online Registration in Electoral Rolls through "Voter Helpline" Android Application

Step 1: Search "Voter Helpline" on Google Play Store.

Step 2: Click on "Install" button to install the application in your mobile phone.

Step 3: After installing application click on "**Open**" button to open the application.

Step 4: It is the home screen of application.

Step 7: Enter your mobile no. and click on "SEND OTP" button.

Step 8: Enter OTP that you have received in your mobile and click on "VERIFY" button.