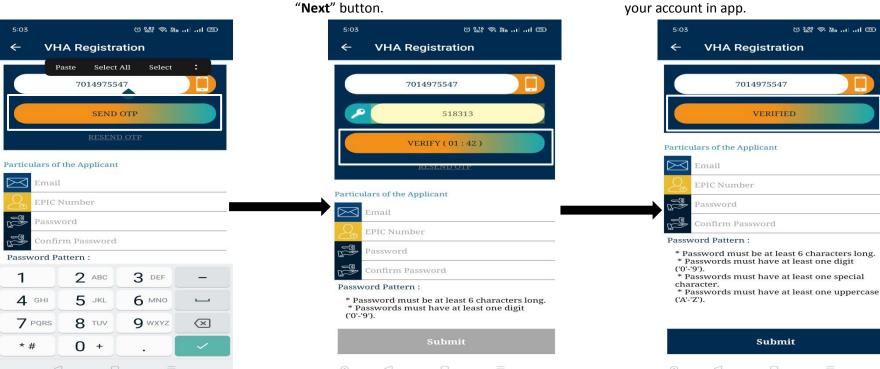

Step 9: Enter email, EPIC Number (If you have) and password and click on "Submit" button.

Step 10: Now login through your mobile no. and password that you have created in Step 9.

Step 13: Click on "New Voter Registration" button for registration.