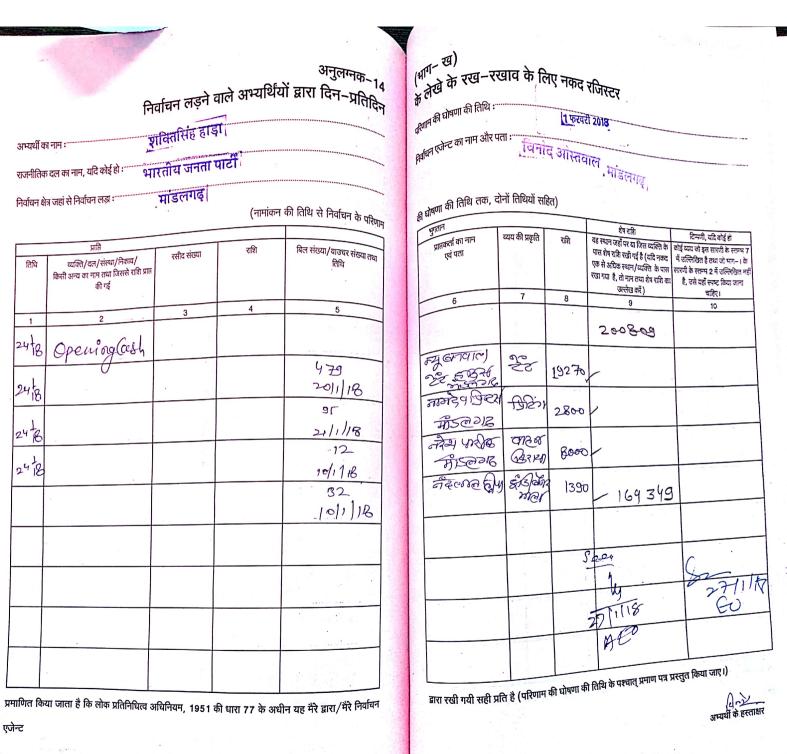

अनुलग्नक निर्वाचन लड़ने वाले अभ्यर्थियों द्वारा दिन-प्रति (भाग– ख) के लेखे के रख–रखाव के लिए नकद रजिस्टर अभ्यर्थी का नामः चित्रेठ एकि राजनीतिक दल का नाम, यदि कोई हो : इरियम् नेघरल् को छे ख परिणाम की घोषणा की तिथि :" 1 निर्वाचन क्षेत्र जहां से निर्वाचन लड़ाः 183- मारुरल्गढ़ प्रिप्यान समा मिन्द्रीन्तन संज निर्वाचन एजेन्ट का नाम और पता : राकेम वेळ्यात ही ... करात हिछार माने भी ... भी नवारी (नामांकन की तिथि से निर्वाचन के परिष् बिल संख्या/वाउचर संख्या तेव राशि की घोषणा की तिथि तक, दोनों तिथियों सहित) BF प्राप्ति 91/2 रसीद संख्या व्यक्ति/दल/संस्था/निकाय/ भुगतान तिथि किसी अन्य का नाम तथा जिससे राशि प्राप्त शेव राशि टिप्पणी, यदि कोई हो वह स्थान जहाँ पर या जिस व्यक्ति के व्यय की प्रकृति प्राप्तकर्ता का नाम राशि की गई कोई व्यय जो इस सारगी के स्तम्भ 7 एवं पता पास शेष राशि रखी गई है (यदि नकद में उल्लिखित है तथा जो माग- । के 4 एक से अधिक स्थान/व्यक्ति के पास सारणी के स्तम्म 2 में उल्लिखित नहीं 5 3 रखा गया है, तो नाम तथा शेष राशि का है, उसे यहाँ स्पष्ट किया जाना स्वम के के जाते 20,000/. उल्लेख करें) चाहिए। 6 7 8 9 23 18. 2 JIR ATM 10 20,091/-\_ \_ Terrer, li Contraction of the 23-18 रा थे छिमेमन Tritt 917 19174/2 Amainst हारील किनेन 3125 1400/1 17,774/. Apren 9 BM धामेन होसा 700/-17,074/2 \_\_\_\_ 14-12 16,694/2 380K -------WYLAIM नर्ड किटारे होने, 3-14 UN 220/.1 16,474/. Aller AJA NOTAL 800/ 15,674/2 - " ~ राघे छिलेखन, Turt 10,325/= 5,349 -Mayo म्बर्गा राज्यार राज प्राये स्वाट कोपे ह्वेट 17-6/. 5,173/. SIGN CALL द्वारा रखी गयी सही प्रति है (परिणाम की घोषणा की तिथि के पश्चात् प्रमाण पत्र प्रस्तुत किया जाए।) प्रमाणित किया जाता है कि लोक प्रतिनिधित्व अधिनियम, 1951 की धारा 77 के अधीन यह मैरे द्वारा/मेरे निर्वान ' dr 5,173/.

12

तणित

-4

- ---

एजेन्ट /

अभ्यर्थी के हस्ताक्षर

(भाग– ख) के लेखे के रख-रखाव के लिए नकद रजिस्टर परिणाम की घोषणा की तिथि :" निर्वाचन एजेन्ट का नाम और पताः रादेश में का दि, दी -6, करता हि हार में मिरे में निष्या ह

| की घोषणा की तिथि तक,                                 |                   |         | शेष राशि                                                                                                                                                       | टिप्पणी, यदि कोई हो                                                                                                                                        |
|------------------------------------------------------|-------------------|---------|----------------------------------------------------------------------------------------------------------------------------------------------------------------|------------------------------------------------------------------------------------------------------------------------------------------------------------|
| भुगतान<br>प्राप्तकर्ता का नाम<br>एवं पता             | व्यय की प्रकृति   | राशि    | वह स्थान जहाँ पर या जिस व्यक्ति के<br>पास शेष राशि रखी गई है (यदि नकद<br>एक से अधिक स्थान/व्यक्ति के पास<br>रखा गया है, तो नाम तथा शेष राशि का<br>उल्लेख करें) | कोई व्यय जो इस सारणी के स्तम्भ<br>में उल्लिखित है तथा जो भाग-। <sup>2</sup><br>सारणी के स्तम्भ 2 में उल्लिखित न<br>है, उसे यहाँ स्पम्ट किया जाना<br>चाहिए। |
| 6                                                    | 7                 | 8       | 9                                                                                                                                                              | 10                                                                                                                                                         |
| בויקי, גוד לאות<br>אנצוא                             | 0 Din             | 734/,   | 11,006/.                                                                                                                                                       |                                                                                                                                                            |
| धार्म्यन, माम<br>पेन्धान, माम                        | Ellij             | 734/2   | 14,272/-                                                                                                                                                       |                                                                                                                                                            |
| 21/2 22 22 22 22 22 22 22 22 22 22 22 22 2           |                   | B30/.   | 9,442/-                                                                                                                                                        |                                                                                                                                                            |
| 1647-5117 4-41m1                                     |                   | B30/.   | 8,612/-                                                                                                                                                        |                                                                                                                                                            |
| गर्मित, आम्<br>आपने स्वयोगिय                         | y -~              | 550/- 1 | 8,062/1                                                                                                                                                        |                                                                                                                                                            |
| -                                                    | - 1               |         | 28,062/2                                                                                                                                                       |                                                                                                                                                            |
| भक्तेन कोसा<br>अनिम्याम                              | 41 100 J          | 13,400/ | 14,662/-                                                                                                                                                       |                                                                                                                                                            |
| AILDUILY-                                            | होरीज-<br>छत्रप्र | 1523/-  | 13,139 -                                                                                                                                                       |                                                                                                                                                            |
| मन्पद, मारु<br>मन्पद, मारु<br>नेपालन अविन<br>रे भाषा | _u                | 515/2   | 12,624/2                                                                                                                                                       |                                                                                                                                                            |