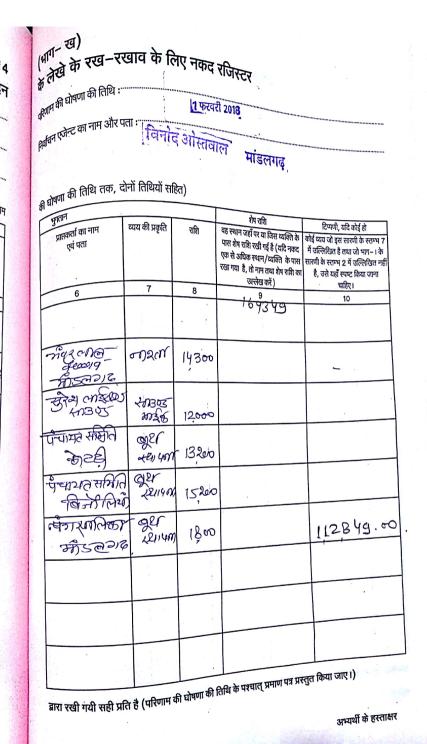

अनुलग्नक निर्वाचन लड़ने वाले अभ्यर्थियों द्वारा दिन-प्रति (भाग– ख) के लेखे के रख–रखाव के लिए नकद रजिस्टर अभ्यर्थी का नामः चित्रेठ एकि राजनीतिक दल का नाम, यदि कोई हो : इरियम् नेघरल् को छे ख परिणाम की घोषणा की तिथि :" 1 निर्वाचन क्षेत्र जहां से निर्वाचन लड़ाः 183- मारुरल्गढ़ प्रिप्यान समा मिन्द्रीन्तन संज निर्वाचन एजेन्ट का नाम और पता : राकेम वेळ्यात ही ... करात हिछार माने भी ... भी नवारी (नामांकन की तिथि से निर्वाचन के परिष् बिल संख्या/वाउचर संख्या तेव राशि की घोषणा की तिथि तक, दोनों तिथियों सहित) BF प्राप्ति 91/2 रसीद संख्या व्यक्ति/दल/संस्था/निकाय/ भुगतान तिथि किसी अन्य का नाम तथा जिससे राशि प्राप्त शेव राशि टिप्पणी, यदि कोई हो वह स्थान जहाँ पर या जिस व्यक्ति के व्यय की प्रकृति प्राप्तकर्ता का नाम राशि की गई कोई व्यय जो इस सारगी के स्तम्भ 7 एवं पता पास शेष राशि रखी गई है (यदि नकद में उल्लिखित है तथा जो माग- । के 4 एक से अधिक स्थान/व्यक्ति के पास सारणी के स्तम्म 2 में उल्लिखित नहीं 5 3 रखा गया है, तो नाम तथा शेष राशि का है, उसे यहाँ स्पष्ट किया जाना स्वम के के जाते 20,000/. उल्लेख करें) चाहिए। 6 7 8 9 23 18. 2 JIR ATM 10 20,091/-\_ \_ Terrer, li Contraction of the 23-18 रा थे छिमेमन Tritt 917 19174/2 Amainst हारील किनेन 3125 1400/1 17,774/. Apren 9 BM धामेन होसा 700/-17,074/2 \_\_\_\_ 14-12 16,694/2 380K -------WYLAIM नर्ड किटारे होने, 3-14 UN 220/.1 16,474/. Aller AJA NOTAL 800/ 15,674/2 - " ~ राघे छिलेखन, Turt 10,325/= 5,349 -Mayo म्बर्गा राज्यार राज प्राये स्वाट कोपे ह्वेट 17-6/. 5,173/. SIGN CALL द्वारा रखी गयी सही प्रति है (परिणाम की घोषणा की तिथि के पश्चात् प्रमाण पत्र प्रस्तुत किया जाए।) प्रमाणित किया जाता है कि लोक प्रतिनिधित्व अधिनियम, 1951 की धारा 77 के अधीन यह मैरे द्वारा/मेरे निर्वान ' dr 5,173/.

| की घोषणा की तिथि तक,                                 |                   |         | शेष राशि                                                                                                                                                       | टिप्पणी, यदि कोई हो                                                                                                                                        |
|------------------------------------------------------|-------------------|---------|----------------------------------------------------------------------------------------------------------------------------------------------------------------|------------------------------------------------------------------------------------------------------------------------------------------------------------|
| भुगतान<br>प्राप्तकर्ता का नाम<br>एवं पता             | व्यय की प्रकृति   | राशि    | वह स्थान जहाँ पर या जिस व्यक्ति के<br>पास शेष राशि रखी गई है (यदि नकद<br>एक से अधिक स्थान/व्यक्ति के पास<br>रखा गया है, तो नाम तथा शेष राशि का<br>उल्लेख करें) | कोई व्यय जो इस सारणी के स्तम्भ<br>में उल्लिखित है तथा जो भाग-। <sup>2</sup><br>सारणी के स्तम्भ 2 में उल्लिखित न<br>है, उसे यहाँ स्पम्ट किया जाना<br>चाहिए। |
| 6                                                    | 7                 | 8       | 9                                                                                                                                                              | 10                                                                                                                                                         |
| בויקי, גוד לאות<br>אנצוא                             | 0 Din             | 734/,   | 11,006/.                                                                                                                                                       |                                                                                                                                                            |
| धार्म्यन, माम<br>पेन्धान, माम                        | Ellij             | 734/2   | 14,272/-                                                                                                                                                       |                                                                                                                                                            |
| 21/2 22 22 22 22 22 22 22 22 22 22 22 22 2           |                   | B30/.   | 9,442/-                                                                                                                                                        |                                                                                                                                                            |
| 1647-5117 4-41m1                                     |                   | B30/.   | 8,612/-                                                                                                                                                        |                                                                                                                                                            |
| गर्मित, आम्<br>आपने स्वयोगिय                         | y -~              | 550/- 1 | 8,062/1                                                                                                                                                        |                                                                                                                                                            |
| -                                                    | - 1               |         | 28,062/2                                                                                                                                                       |                                                                                                                                                            |
| भक्तेन कोसा<br>अनिम्याम                              | 41 100 J          | 13,400/ | 14,662/-                                                                                                                                                       |                                                                                                                                                            |
| AILDUILY-                                            | होरीज-<br>छत्रप्र | 1523/-  | 13,139 -                                                                                                                                                       |                                                                                                                                                            |
| मन्पद, मारु<br>मन्पद, मारु<br>नेपालन अविन<br>रे भाषा | _u                | 515/2   | 12,624/2                                                                                                                                                       |                                                                                                                                                            |

द्वारा रखी गयी सही प्रति है (परिणाम की घोषणा की तिथि के पश्चात् प्रमाण पत्र प्रस्तुत किया जाए।) द्विह् १२,६२५/२

अभ्यर्थी के हस्ताक्षर

अनुलग्नक- 14 निर्वाचन लड़ने वाले अभ्यर्थियों द्वारा दिन–प्रतिदिन अभ्यर्थी का नामः जिवेठ धारुः