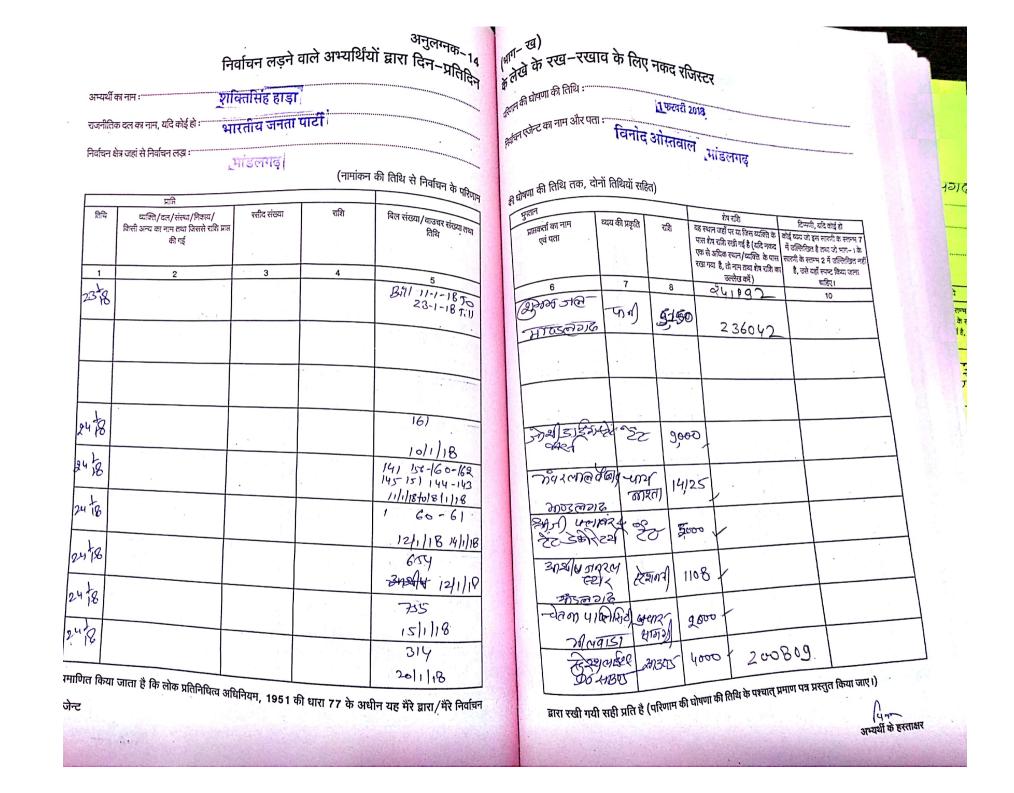

(19)

अनुलग्नक-14 निर्वाचन लड़ने वाले अभ्यर्थियों द्वारा दिन-प्रतिदिन अभ्यर्थीकानामः विवेर धारुः राजनैतिक दल का नाम, यदि कोई हो .... राष्ट्रामन ने रानल का ग्रेस निर्वायन क्षेत्र जहां से निर्वायन लख गयाः 183- माजालगढ िणानसमा कितीयन सेन (नामांकन की तारीख से लेकर निर्वाचन के परिणाम

|                    |                 |                 |                   | कुल राशि रू. में          | आदाता का नाम और पता                   |
|--------------------|-----------------|-----------------|-------------------|---------------------------|---------------------------------------|
| व्यय/घटना की तारीख |                 | व्यय की प्रकृति |                   | (भुगतान किया गया + बकाया) |                                       |
|                    | विवरण           | मात्रा          | प्रति यूनिट<br>दर |                           |                                       |
| 1                  |                 | 2               |                   | 3                         | 4                                     |
| 23/0,118.          | म्लिस्          | -               | -                 | 917-                      | - IN-BHDJ<br>- Amwis                  |
| 23/01/18           | रम्स<br>मन      | -               | -                 | 14,00%                    | America<br>America                    |
| 23/01/18           | <u> 1</u> 2     | -               |                   | 700/2                     | भ्रमेठ स्पेस्र                        |
| 23/01/18           | E. E.           | -               |                   | 380/.                     | विनोर धाप्य क                         |
| 2310118.           | FIFT<br>UNI     | -               | -                 | 220/.                     | יד ער ער בעיד ליישאי בר               |
| 23/21/18.          | रुगम्<br>छन्    | -               | -                 | 300%                      | Jaston Alt                            |
| 23/01/18           | क्लेम्          | -               | -                 | 10,325                    | XIN BAAN<br>Macini                    |
| 23/01/18           | म्फोरेन<br>टरेट | -               |                   | 176/2                     | राष्ट्र हिंदी                         |
| 23/01/18           | ষাদ্ধ           | -               | · -               | 1665/                     | AT -11459 GUEST<br>VAUIDEUY, HILLINIE |
| 23/01/18           | माम<br>छन्      | -               | -                 | 30957.                    | भी रेष्ठ टेरं घउन                     |
| 24/01/18           | Trin<br>Umi     |                 |                   | 4,045/.                   | म दुमा<br>मात्रल ठेटं काम<br>काण्डील  |
| प्रमाणत किया जाता  | ह कि मेरे/मेरे  | निर्वाचन, एजेन  | ट द्वारा रखा ग    | या यह लेखा लोक प्रतिनिधि  | m WM                                  |