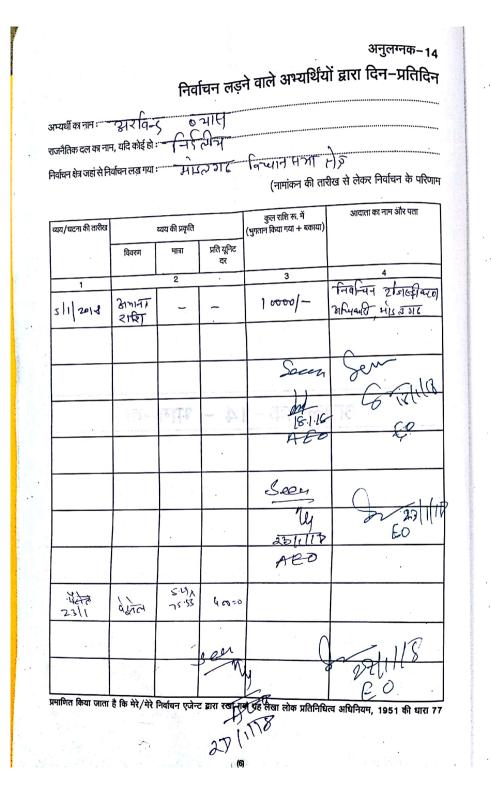

(19)

अनुलग्नक-14 निर्वाचन लड़ने वाले अभ्यर्थियों द्वारा दिन-प्रतिदिन अभ्यर्थीकानामः विवेर धारुः राजनैतिक दल का नाम, यदि कोई हो .... राष्ट्रामन ने रानल का ग्रेस निर्वायन क्षेत्र जहां से निर्वायन लख गयाः 183- माजालगढ िणानसमा कितीयन सेन (नामांकन की तारीख से लेकर निर्वाचन के परिणाम

|                    |                 |                 |                   | कुल राशि रू. में          | आदाता का नाम और पता                   |
|--------------------|-----------------|-----------------|-------------------|---------------------------|---------------------------------------|
| व्यय/घटना की तारीख |                 | व्यय की प्रकृति |                   | (भुगतान किया गया + बकाया) |                                       |
|                    | विवरण           | मात्रा          | प्रति यूनिट<br>दर |                           |                                       |
| 1                  |                 | 2               |                   | 3                         | 4                                     |
| 23/0,118.          | म्लिस्          | -               | -                 | 917-                      | - IN-BHDJ<br>- Amwis                  |
| 23/01/18           | रम्स<br>मन      | -               | -                 | 14,00%                    | America<br>America                    |
| 23/01/18           | <u> 1</u> 2     | -               |                   | 700/2                     | भ्रमेठ स्पेस्र                        |
| 23/01/18           | E. E.           | -               |                   | 380/.                     | विनोर धाप्य क                         |
| 2310118.           | FIFT<br>UNI     | -               | -                 | 220/.                     | יד ער ער בעיד ליישאי בר               |
| 23/21/18.          | रुगम्<br>छन्    | -               | -                 | 300%                      | Jaston Alt                            |
| 23/01/18           | क्लेम्          | -               | -                 | 10,325                    | XIN BAAN<br>Macini                    |
| 23/01/18           | म्फोरेन<br>टरेट | -               |                   | 176/2                     | राष्ट्र हिंदी                         |
| 23/01/18           | ষাদ্ধ           | -               | · -               | 1665/                     | AT -11459 GUEST<br>VAUIDEUY, HILLINIE |
| 23/01/18           | माम<br>छन्      | -               | -                 | 30957.                    | भी रेष्ठ टेरं घउन                     |
| 24/01/18           | Trin<br>Umi     |                 |                   | 4,045/.                   | म दुमा<br>मात्रल ठेटं काम<br>काण्डील  |
| प्रमाणत किया जाता  | ह कि मेरे/मेरे  | निर्वाचन, एजेन  | ट द्वारा रखा ग    | या यह लेखा लोक प्रतिनिधि  | m WM                                  |