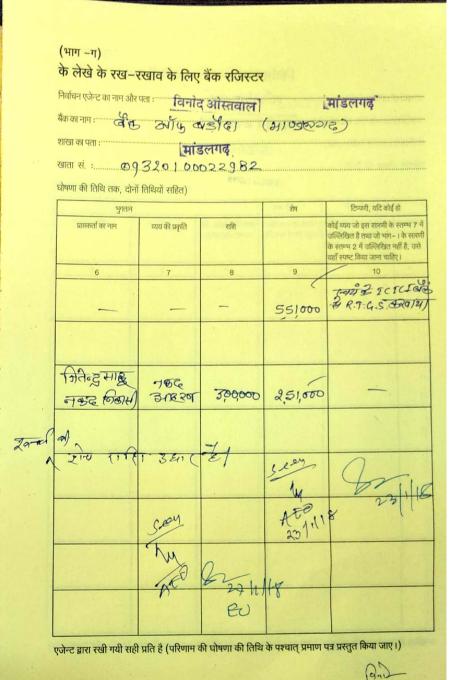

| की घोषणा की तारीर         | लेखे के रख–र                                      | खाव क लिए रजि                           | स्टर                                                                                               |                        |
|---------------------------|---------------------------------------------------|-----------------------------------------|----------------------------------------------------------------------------------------------------|------------------------|
|                           |                                                   |                                         |                                                                                                    |                        |
| एजन्ट का नान ९५           | नाः राज्य वेव                                     | Via: 8-6 84                             | tot the second                                                                                     |                        |
| (प्राधिकृत कुल व्यय       | पताः राडेग नेव                                    |                                         | ा भयर जाली-                                                                                        | 1. Alociti             |
|                           | <sup>5</sup> , दोनों तारीखें सम्मिलित<br>1,95,909 | 1)                                      |                                                                                                    |                        |
| सं./वाउचर सं.<br>और तारीख | अभ्यर्थियों या उसके<br>निर्वाचन एजेन्ट द्वारा     | राजनैतिक पार्टी द्वारा उपगत/            | अन्य यान्ति / गंगान ()                                                                             |                        |
|                           | उपगत/प्राधिकृत राशि                               | प्राधिकृत राशि और राजनैतिक<br>दल का नाम | अन्य व्यक्ति/संस्था/निकाय/  <br>किसी अन्य द्वारा उपगत/<br>प्राधिकृत राशि (पूरा नाम और<br>पता लिखे) | टेप्पणी, यदि कोई हो    |
| 5                         | 6                                                 | 7                                       | 8                                                                                                  |                        |
| 63                        | 917/.(                                            | _                                       | _                                                                                                  | 9                      |
| 64                        | 1200/-/                                           | _                                       |                                                                                                    |                        |
| 65                        | 700/0                                             | -                                       |                                                                                                    | العالم المراقع ال      |
| 66                        | 380/-/                                            |                                         | <u> </u>                                                                                           | and a set              |
| 67                        | 220/0/                                            | -                                       | -                                                                                                  |                        |
| 68                        | 800/-                                             |                                         |                                                                                                    | an star                |
| 47/69                     | 10,325                                            | -                                       | -                                                                                                  | es de la               |
| 16 70                     | 176/2                                             | /                                       | -                                                                                                  | i la sur               |
| 228 71                    | 1665/2                                            | -                                       |                                                                                                    | 3                      |
| 302 72                    | 3095                                              | -                                       | -                                                                                                  |                        |
| 104 73                    | 4045/-                                            | 1.                                      | -                                                                                                  | 19 - 19 - <sup>1</sup> |

(18)

लेखा लोक प्रतिनिधित्व अधिनियम, 1951 की धारा 77

;

|                                    | । लेखे के रख-र<br>ख                           |                                                            |                                                      |                     |
|------------------------------------|-----------------------------------------------|------------------------------------------------------------|------------------------------------------------------|---------------------|
| <sub>वर्षिन</sub> एजेन्ट का नाम एव | पताः राहेर वेट                                | and for                                                    |                                                      |                     |
| वापा ।<br>पात/प्राधिवृत्त कुल व्यय | पताः राठेबा नेट                               | 5, OK                                                      | ा किंघर माला                                         | A. Amar             |
| तारीख त<br>हो घोषणा की तारीख त     | क, दोनों तारीखें सम्मिलित<br>२११ ८३२/२        | <b>त</b> )                                                 |                                                      |                     |
| बिल सं./वाउचर सं.                  | अभ्यर्थियों या उसके                           | राजनैतिक                                                   |                                                      |                     |
| बिल स.7 .<br>और तारीख              | निर्वाचन एजेन्ट द्वारा<br>उपगत/प्राधिकृत राशि | राजनैतिक पार्टी द्वारा उपगत/<br>प्राधिकृत राशि और राजनैतिक | अन्य य्यक्ति/संस्था/निकाय/<br>किसी अन्य द्वारा उपगत/ | टिप्पणी, यदि कोई हो |
|                                    |                                               | दल का नाम                                                  | प्राधिकृत राशि (पूरा नाम और<br>पता लिखे)             |                     |
| 5                                  | 6                                             | 7                                                          | 8                                                    |                     |
| (105 74                            | 8,590/-                                       | _                                                          |                                                      | 9                   |
| 122 75                             | 4,345/2                                       | -                                                          | - 1 - 1                                              |                     |
| 060 76                             | 6,830 (. /                                    | -                                                          | - "                                                  |                     |
| 10 77                              | - 122                                         | -                                                          | Hora                                                 | ·                   |
| 6 84<br>78                         |                                               | -                                                          | round<br>with                                        |                     |
| 60/79                              | -, · · _ ·                                    | 1.                                                         | NATURA K                                             | . ,.                |
| 80                                 | 4,863/.(                                      | 1                                                          |                                                      |                     |
| 428 81                             | 734/2                                         |                                                            | <b>_</b>                                             |                     |
| 249 82                             | 734/2,                                        |                                                            |                                                      | 1                   |
| 41/83                              | 830/.,                                        | -                                                          |                                                      |                     |
| 145 84                             | 8 3v/.                                        |                                                            |                                                      |                     |

प्रमाणित किया जाता है कि मेरे/मेरे निर्वाचन एजेन्ट द्वारा रखा गया यह लेखा लोक प्रतिनिधित्व अधिनियम, 1951 की घारा 77

(21)

(20)

| नवाचन प्यय                    | लेखे के रख-रर                                 | खाव के लिए जि                           |                            |                     |
|-------------------------------|-----------------------------------------------|-----------------------------------------|----------------------------|---------------------|
| म की घोषणा की तारीख           | 1:                                            |                                         | स्टर                       |                     |
| रत एजेन्ट का नाम एव प         | माः राहेम मेळ                                 | nar al-car                              |                            |                     |
| त/प्राधिकृत कुल व्ययः         |                                               | 0, 046                                  | किंग्र माले                | + Alman             |
| व्यवणा का ताराख तथ            | 2,47, 384                                     | r)                                      |                            |                     |
| बेल सं./वाउचर सं.<br>और तारीख | अभ्यर्थियों या उसके<br>निर्वाचन एजेन्ट द्वारा | राजनैतिक पार्टी तान                     |                            |                     |
| JICCO                         | उपगत/प्राधिकृत राशि                           | प्राधिकृत राशि और राजनैतिक<br>दल का नाम | प्राधिकृत राशि (परा नाम और | टिप्पणी, यदि कोई हो |
| 5                             | 6                                             | 7                                       | पता लिखे)                  |                     |
| 23 85                         | 550/.                                         | -                                       | 8                          | 9                   |
| 41   174<br>86                | Ser.                                          | -                                       | খনীত্র জীমা<br>সীলসার      |                     |
| 87                            | 13,400/.                                      | -                                       | -                          |                     |
| 88                            | 1523/2                                        | -                                       | 1                          |                     |
| 80) 89                        | 515                                           | -                                       | -                          |                     |
| 26 90                         | 1800/2,                                       | _                                       | -                          |                     |
| 2277/91                       | 6,741/2                                       | -                                       | ~                          |                     |
| 108 92                        | 85,786/.                                      | -                                       | -                          |                     |
| 3733 93                       | 21,344                                        |                                         | -                          |                     |
| 94                            | 12,000/2                                      |                                         | _                          |                     |
| 95                            | 12,000/2                                      | -                                       | -                          |                     |